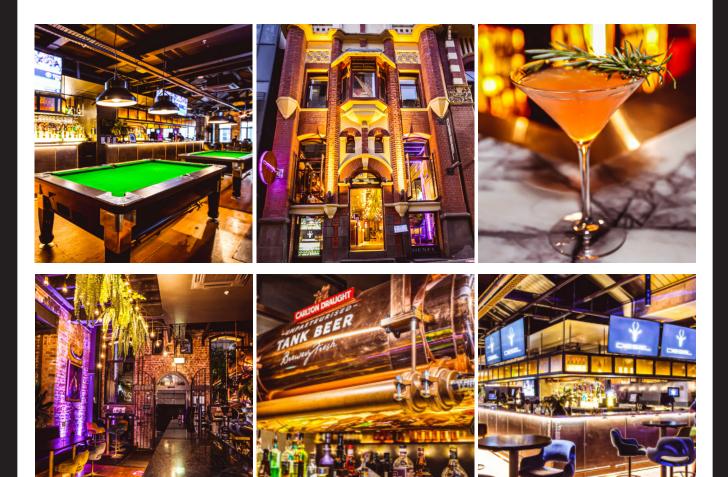

### **VENUE EXCLUSIVE**

Available to hire exclusively, which includes the ground floor and level one with all its glory. A space with a difference!

FEATURING Standing for 250 guests Two level space AV facilities; including DJ console, wireless microphone, projector and LCD screens Versatile floor and seating arrangements Smoking room

### UPSTAIRS

Lead your guests up the back staircase for a dramatic entrance that sets the scene for an unforgettable night. Upstairs can be made into an exclusive space, complete with high ceilings, decorative windows, reserved areas and an island, marble bar.

FEATURING Standing for 200 guests Reserved booth areas Island bar AV facilities; including DJ Console, wireless microphone and LCD screens Versatile floor and seating arrangements Smoking room

T LONSDALE ST