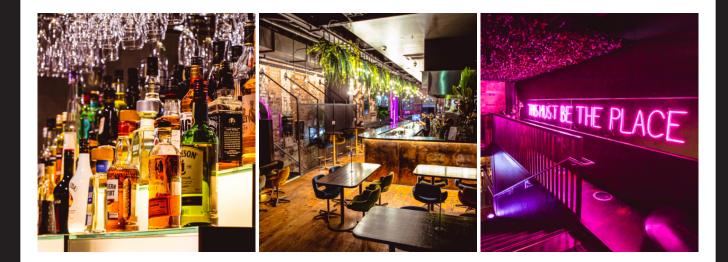

### CELEBRATE & HOST

Step through the 1920's into Diesel Bar where the decor has evolved dramatically, bringing you one of Melbourne's moodiest, contemporary bar and restaurant, with a sports bar twist!

Situated in the heart of Lt. Lonsdale Street, once known as the city's notorious red-light district; a 19th-century enclave filled with brothels, opium dens and working-class homes. Little Lon's residents have long since moved on, cottages and laneways have been replaced by slick towers and office buildings. But beneath Ltl. Lonsdale Street history, a new facet of Melbourne's history has been discovered, Diesel Bar.

If you are looking for a exquisite and contemporary option to host your next event or unforgettable celebration, Diesel Bar is the place to be!