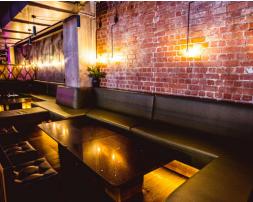

### CELEBRATE & HOST

Step through the 1920's into Diesel Bar where the decor has evolved dramatically, bringing you one of Melbourne's moodiest, contemporary bar and restaurant, with a sports bar twist!

Diesel Bar is the perfect location for a variety of functions and events. From the nooks and cranny's of the ground floor, to the charismatic ambiance of Upstairs. If you're after a simple reserved spot or a next-level private cocktail event, you will struggle to find a better space for your special occasion. Our catering menu has been curated with a variety of local produce along with flexible beverage packages, that will perfectly suit your groups tastes, budget and style.

With its contemporary but intimate atmosphere you will struggle to find a better space. Ideal for your engagements, milestone birthdays, and perfect for corporate functions or a product launch, you are guaranteed to impress your guests, customers and business associates alike.