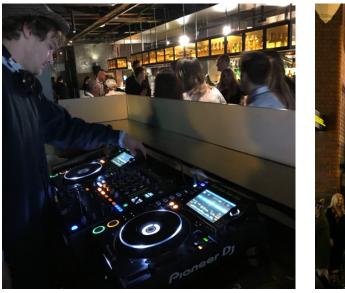

#### Cordless Microphone

15 x Bose F1812 Speakers Self Amp

Nightlife music system

GOBO projector lights

FREE Wifi

Plasma Screens

Fox Sports and Free to Air

Level 1 Sound: Pioneer CDJ-2000NXS2 x 2 Sound: Pioneer DJM-900NXS2 x 1 Swivel Lights x 8 Bose F1812 Fold back x 1 Bose F1 SUB x 1

<u>Ground Floor</u> Portable DJ Booth Sound: Pioneer CDJ-2000NX x 2 Sound: Pioneer DJM-800 x 1