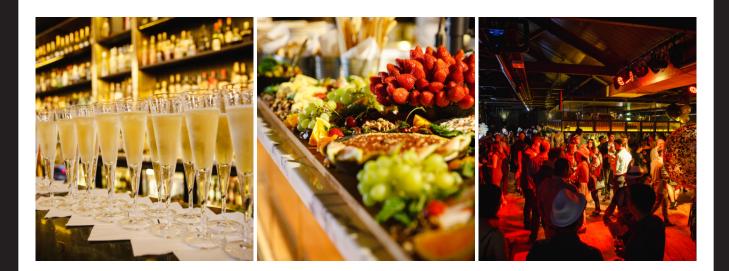

Diesel Bar is the perfect location for a variety of functions and events. From the nooks and cranny's of the ground floor, to the charismatic ambiance of Upstairs. If you're after a simple reserved spot or a next-level private cocktail event, you will struggle to find a better space for your special occasion. Our catering menu has been curated with a variety of local produce along with flexible beverage packages, that will perfectly suit your groups tastes, budget and style.

#### PLATTERS

SERVES 15 GUESTS

Fries \$30 (v)

Wedges \$40 (v)

Vegetarian spring rolls \$30 (v)

Charcuterie board w prosciutto, salami, bloc cream cheese, bocconcini cheese, olives, grapes & crackers \$70

Dips Platter- hummus, cream cheese spring onions & tzatziki \$40 (v)

Margherita pizza \$40 (v)

Cheese kransky grilled, sliced chorizo \$40

Corn chips w guacamole & cheese cheddar \$40 (v).

Diesel takes care of all dietary requirements - simply speak to our dedicated functions coordinator.