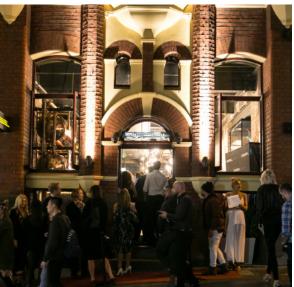

### CELEBRATE & HOST

Step through the 1920's into Diesel Bar where the decor has evolved dramatically, bringing you one of Melbourne's moodiest, contemporary bar and restaurant, with a sports bar twist!

Situated in the heart of Lt. Lonsdale Street, once known as the city's notorious red-light district; a 19th-century enclave filled with brothels, opium dens and working-class homes. Little Lon's residents have long since moved on, cottages and laneways have been replaced by slick towers and office buildings. But beneath Ltl. Lonsdale Street history, a new facet of Melbourne's history has been discovered, Diesel Bar.

If you are looking for a exquisite and contemporary option to host your next event or unforgettable celebration, Diesel Bar is the place to be!