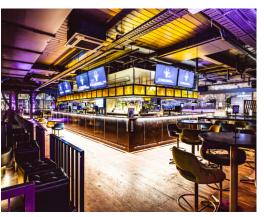

### **VENUE EXCLUSIVE**

Available to hire exclusively, which includes the ground floor and level one with all its glory. A space with a difference!

FEATURING Standing for 250 guests Two level space AV facilities; including DJ console, wireless microphone, projector and LCD screens Versatile floor and seating arrangements Smoking room

### UPSTAIRS

Lead your guests up the back staircase for a dramatic entrance that sets the scene for an unforgettable night. Upstairs can be made into an exclusive space, complete with high ceilings, decorative windows, reserved areas and an island, marble bar.