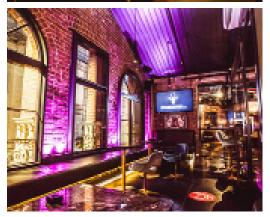

### UPSTAIRS

Lead your guests up the back staircase for a dramatic entrance that sets the scene for an unforgettable night. Upstairs can be made into an exclusive space, complete with high ceilings, decorative windows, reserved areas and an island, marble bar.

FEATURING Standing for 200 guests Reserved booth areas Island bar AV facilities; including DJ Console, wireless microphone and LCD screens Versatile floor and seating arrangements Smoking room

T LONSDALE ST