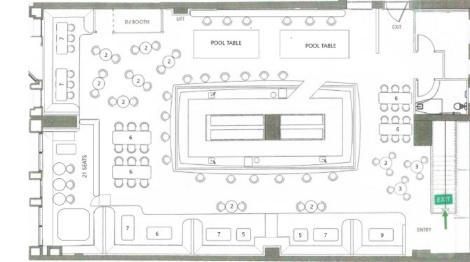

# OUR SPACES

### **VENUE EXCLUSIVE**

Available to hire exclusively, which includes the ground floor and level one with all its glory. A space with a difference!

FEATURING Standing for 250 guests Two level space AV facilities; including DJ console, wireless microphone, projector and LCD screens Versatile floor and seating arrangements Smoking room

### UPSTAIRS

Lead your guests up the back staircase for a dramatic entrance that sets the scene for an unforgettable night. Upstairs can be made into an exclusive space, complete with high ceilings, decorative windows, reserved areas and an island, marble bar.

FEATURING Standing for 200 guests Reserved booth areas Island bar AV facilities; including DJ Console, wireless microphone and LCD screens Versatile floor and seating arrangements Smoking room

T LONSDALE ST