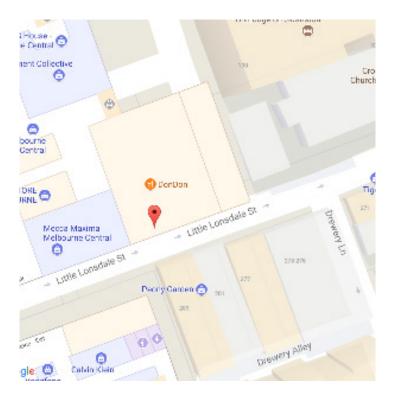

#### GETTING HERE

Diesel is located at 202 Lt. Lonsdale street, next door to Mecca Maxima.

You can also access Diesel from inside Melbourne Central on Ground Level near Surf, Dive & Ski and also Level 1 near Kookai

Melbourne Central train station is located underneath & trains run daily.

Any tram that runs to Melbourne Central will get you here.